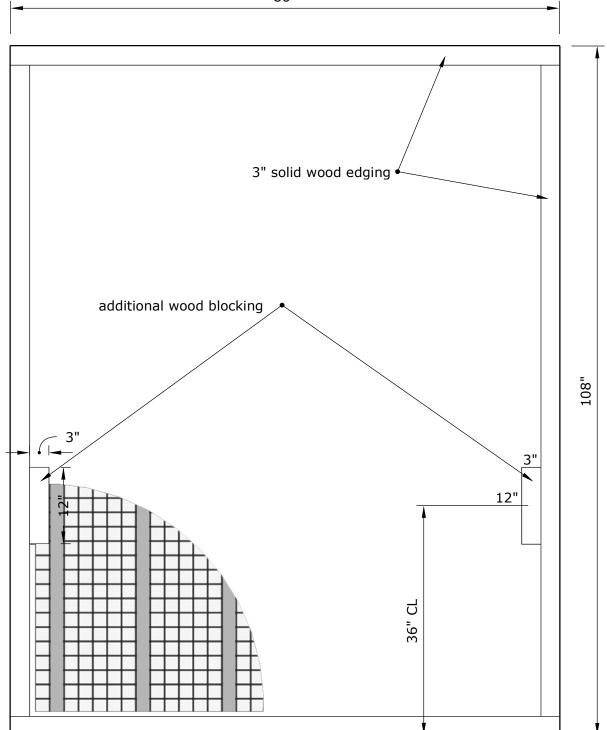

# #1001



#### SPECIFICATIONS

2" thick

.25" birch skins

3" wood edging within panel

Trimmed edges

Premium grade torsion box core, small grid with composite stiffeners Additional wood blocking

| scale:             | project:             | drawing ref:            |
|--------------------|----------------------|-------------------------|
| NOT DRAWN TO SCALE | 1934 WAVERLY         |                         |
| 08/31/2016         |                      |                         |
| sheet #:<br>SC-505 | BIRCH SKINNED PANELS | quote number:           |
| document:          | SHOP DRAWING         | DG-CurtisandSons-June30 |



## #1002



**BIRCH SKINNED PANELS** SC-505 SHOP DRAWING

DG-CurtisandSons-June30

SINGCORE :

2" thick

## #1003



### **SPECIFICATIONS**

2" thick .25" birch skins

3" wood