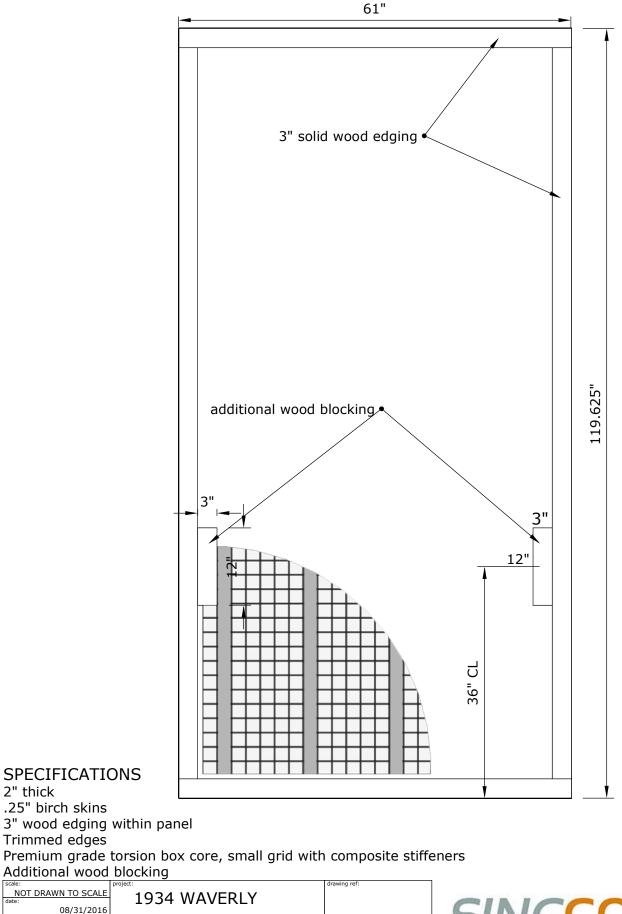

#### SPECIFICATIONS

2" thick

.25" birch skins

3" wood edging within panel

Trimmed edges

Premium grade torsion box core, small grid with composite stiffeners Additional wood blocking

| scale:             | project:             | drawing ref:            |
|--------------------|----------------------|-------------------------|
| NOT DRAWN TO SCALE | 1934 WAVERLY         |                         |
| 08/31/2016         |                      |                         |
| sheet #:<br>SC-505 | BIRCH SKINNED PANELS | quote number:           |
| document:          | SHOP DRAWING         | DG-CurtisandSons-June30 |

## #1002

**BIRCH SKINNED PANELS** SC-505 SHOP DRAWING

DG-CurtisandSons-June30

SINGCORE :

2" thick