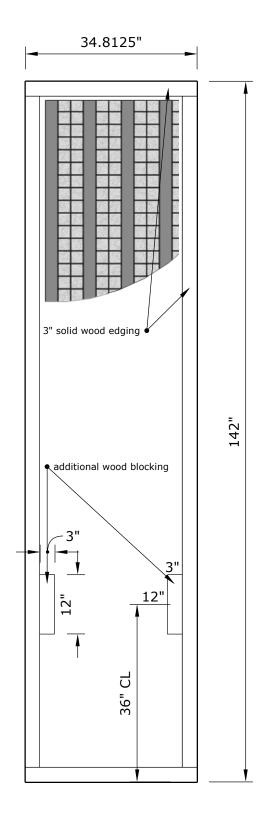

## #1003

### **SPECIFICATIONS**

2" thick .25" birch skins

3" wood edging within panel

Trimmed edges Premium grade torsion box core, small grid with composite stiffeners Additional wood blocking

| scale:             | project:             | drawing ref:            |
|--------------------|----------------------|-------------------------|
| NOT DRAWN TO SCALE |                      |                         |
| date:              | 1934 WAVERLY         |                         |
| 08/31/2016         |                      |                         |
| sheet #:           | BIRCH SKINNED PANELS | quote number:           |
| SC-505             | DIRCH SKINNED FANLES | DG-CurtisandSons-June30 |
| document:          | SHOP DRAWING         |                         |
|                    |                      |                         |