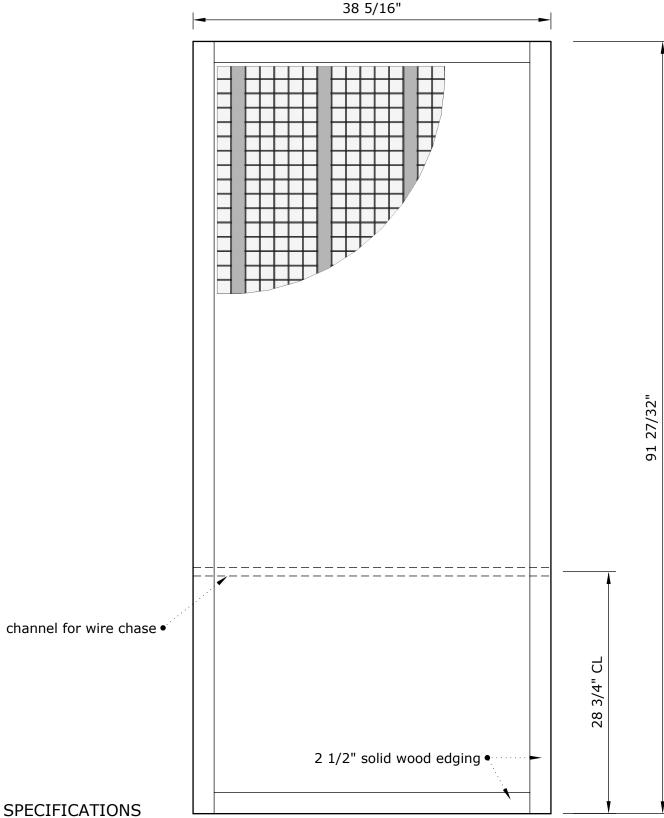

1 3/4" thick

.063" aluminum skins

2 1/2" solid wood edging within panel

Trimmed edges

Premium grade torsion box core, small grid with composite stiffeners

| scale:                                                                         | project:                           | quote number: |
|--------------------------------------------------------------------------------|------------------------------------|---------------|
| NOT DRAWN TO SCALE                                                             | 7FI 62                             | W000          |
| date:                                                                          | 21 202                             | WUUU          |
| 09/26/2016                                                                     |                                    |               |
| sheet #:                                                                       | 2 ALLINATALLINA CIZTAINIED DANIELO | panel ID:     |
| SC-505                                                                         | 2 ALUMINUM SKINNED PANELS          | D             |
| drawing ref:                                                                   | SHOP DRAWING                       | D             |
|                                                                                |                                    |               |
| All drawings © SingCore, Inc. and cannot be copied without written permission. |                                    |               |